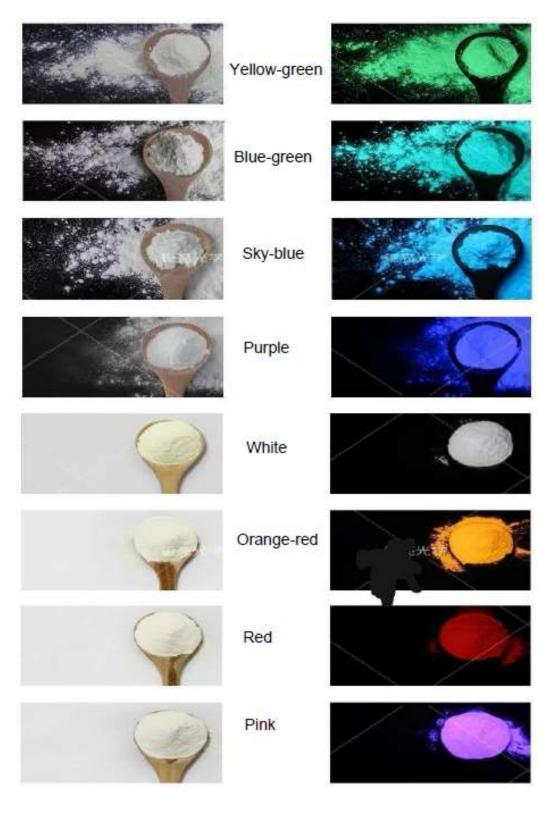

### PVC coating:

Recommended Pigment concentration 3 to 5% from batch total weight.

Light emission

**COLOR RANGE** 

**VISUAL EFFECT** 

**COMMERCIAL DETAILS & CONTACT** 

PACKING: sealed polybags

MOQ (minimal order quantity): 1000gs.