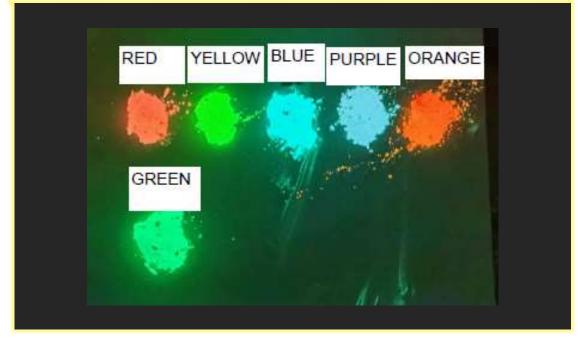

### PVC coating:

Recommended Pigment concentration 3 to 5% from batch total weight.

Light emission

**COLOR RANGE** 

**VISUAL EFFECT** 

**COMMERCIAL DETAILS & CONTACT** 

PACKING: sealed polybags

MOQ (minimal order quantity): 1000gs.