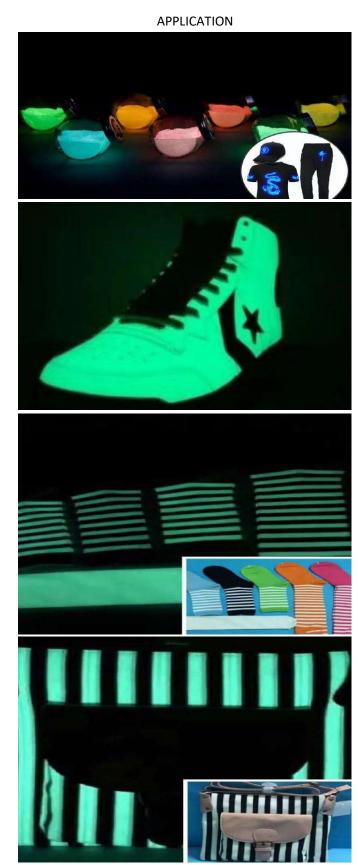

moisture in the air. Pay attention to moisture resistance. Too much moisture will turn white and form stones.
- C) in order to reduce the problem of luminous powder precipitation in luminous paint, high viscosity resin must be used, and anti sedimentation agent must be added. Before use, it needs to be stirred evenly, diluent can be used to adjust the point degree, and heavy metal compounds cannot be used as additives. D)avoid contact with water, avoid direct contact with metal, and avoid direct friction at high temperature.

### **APPLICATION**

### Pu Coating:

Recommended Pigment concentration 5 to 8% from batch total weight.

### PVC coating:

Recommended Pigment concentration 3 to 5% from batch total weight.





Light emission





**COLOR RANGE** 







**VISUAL EFFECT** 















**COMMERCIAL DETAILS & CONTACT** 

PACKING: sealed polybags

MOQ (minimal order quantity): 1000gs.

VISIT OUR WEB SITE www.shanghaitiran.com

CONTACT WITH US marketing@shanghaitiran.com