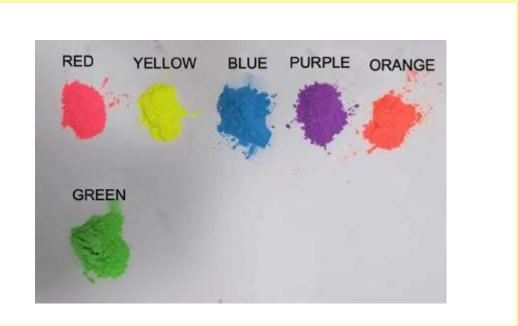

### PVC coating:

Recommended Pigment concentration 3 to 5% from batch total weight.

Light emission

**COLOR RANGE** 

**VISUAL EFFECT** 

**COMMERCIAL DETAILS & CONTACT** 

PACKING: sealed polybags

MOQ (minimal order quantity): 1000gs.