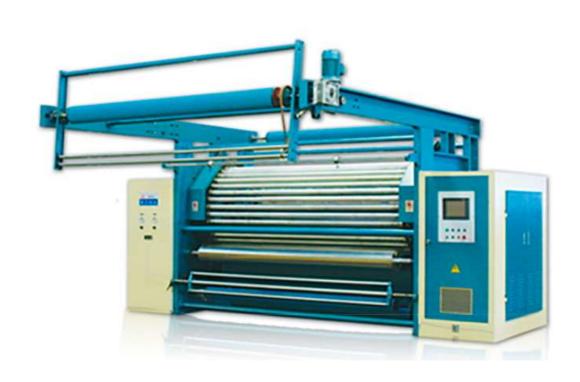

### COMPUTARIZED RAISING MACHINE

# Main specification:

Normal width: 2000mm
Working width: 1900mm
Fabric speed: 10-40m/min
Roller quantity: 36pcs
Roller diameter: 70mm
Drum speed: 60-90r/min
Machine power: 42.4kw
Power consumption: 20kw

Fan power: 7.5kw

Overall dimensions: 30000×6850×3000MM

(one tandem)

Machine weight: 6800KGS (single machine)

# **Application:**

It is mainly suitable for surface raising of all kinds of base fabric for artificial fabric, coral fleece, stand velvet, knitted micro suede, velvet brushed which require stronger raising power, and also suitable for cotton, woolen and synthetic fabrics.